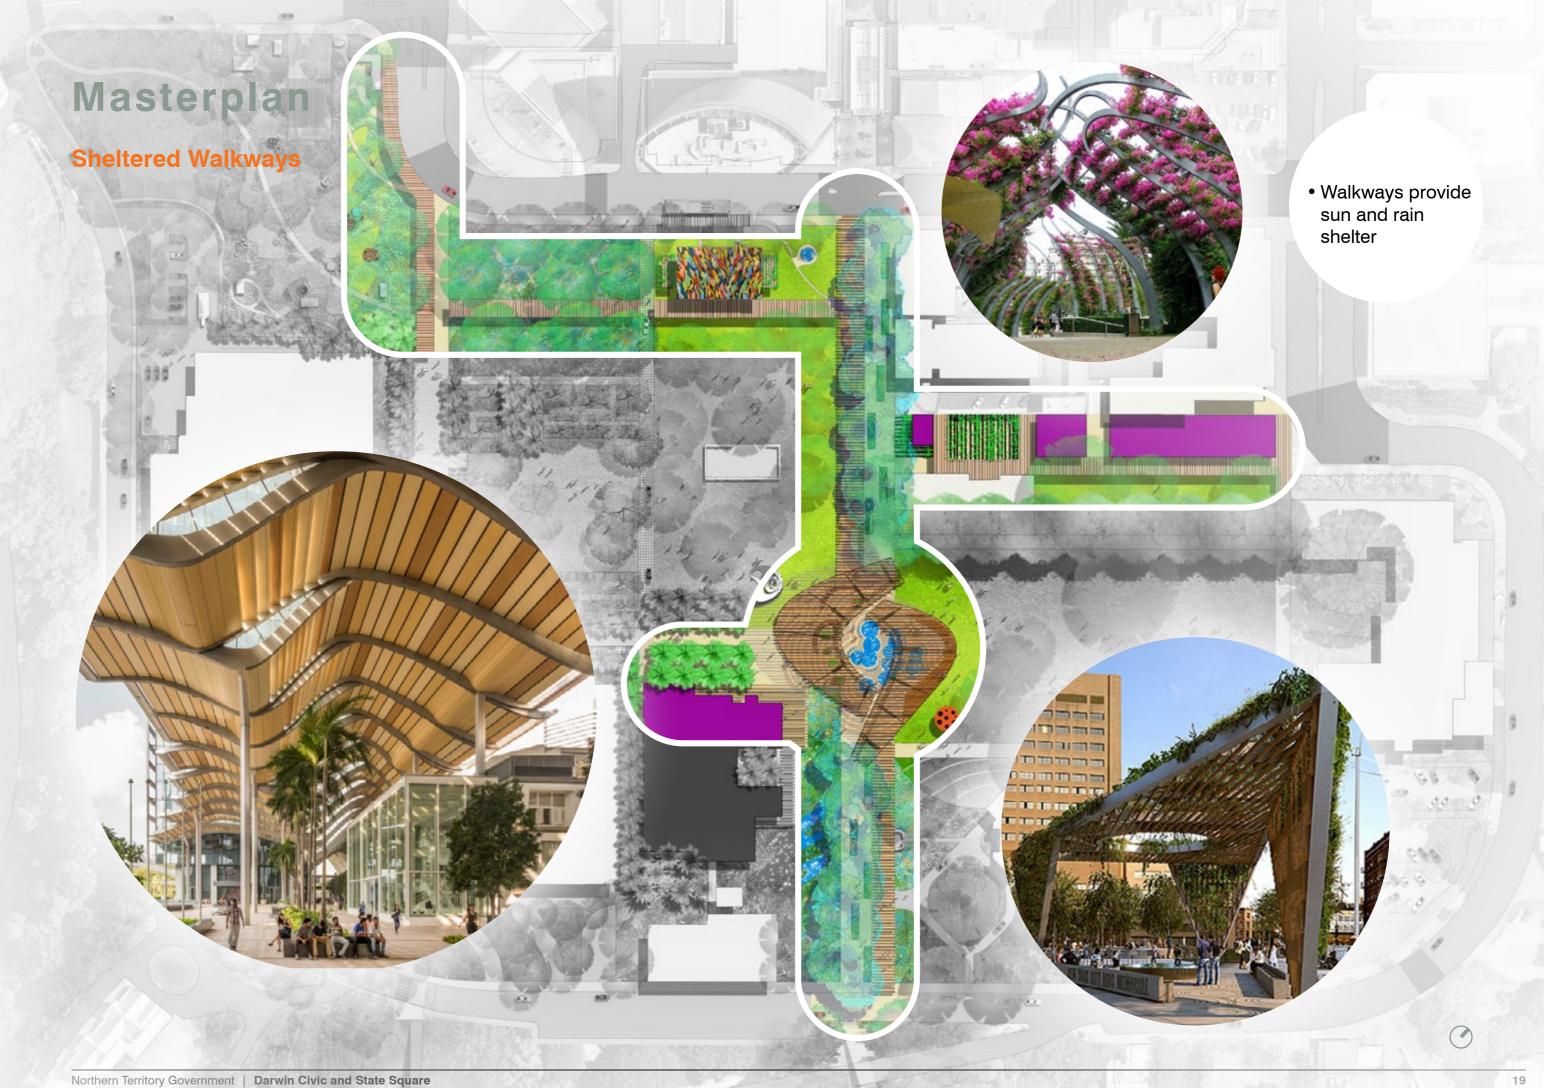

### **Key Moves**

Provide Tropical Shaded Promenades and Walkways

Prioritise pedestrian movement with clear sheltered walkways and keep public roads and vehicles to the site edges.

Link and Connect to the Esplanade, Waterfront and CBD

Ensure views and safe connections in and out of the square are maintained and enhanced day and night with clear wayfinding, lighting and pathways.

**Enhance the Existing Sense** of Pavilions in the Park