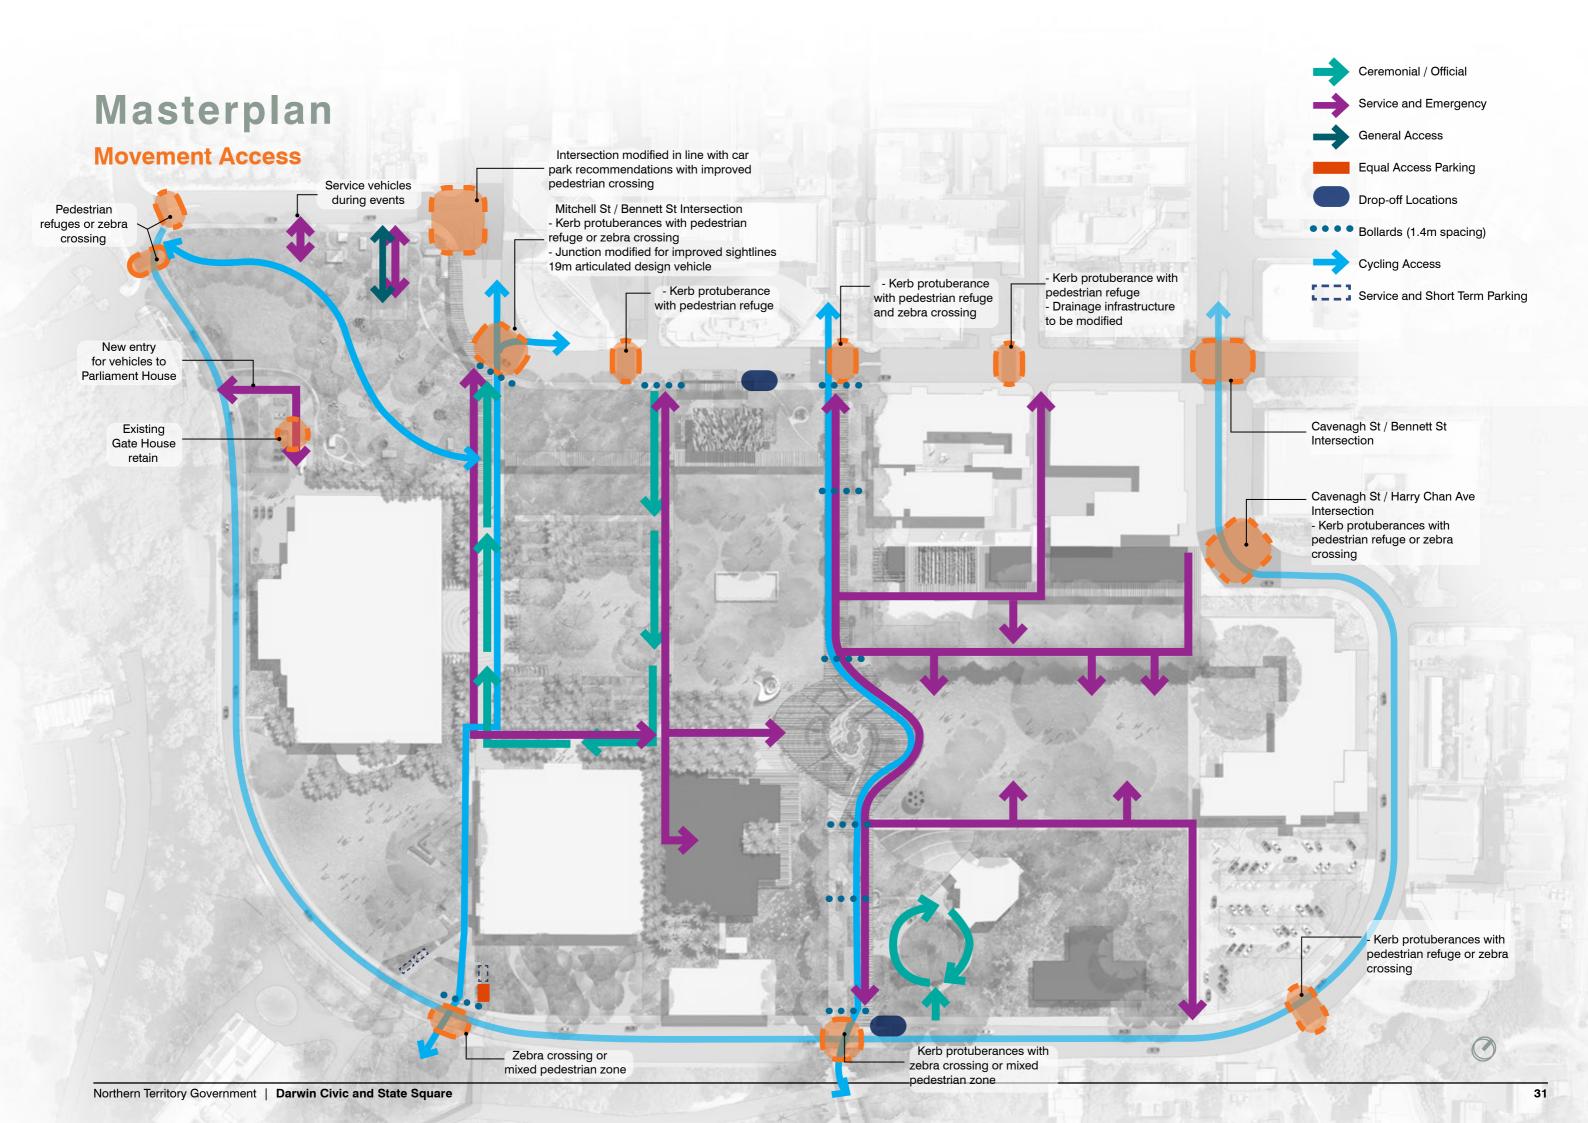

The Masterplan Update Report includes the following:

- Stakeholder Consultation a summary of consultation with key stakeholders including a matrix identifying issues, concerns and aspirations for the development, also includes stakeholder feedback on the draft Masterplan
- Key Moves a set of guiding principles to inform the Masterplan
- · Updates to the original Masterplan
- Masterplan the preferred Masterplan with the following elements:
  - Central Heart a playful, shaded, flexible and active centrally located space for event as well as the everyday
  - Art Gallery located adjacent the Central Heart with a generous grand veranda with cafes and room for events and festivals
  - Tropical Tree Walk a pedestrianised Smith Street with tall shelters for all year sun and rain protection
  - Expansive Events Lawns fully serviced for a vast array of festivals and events. Harry Chan Avenue is converted into a lively hub for both community and commercial development
  - A Series of Tropical Avenues and Gardens including a Sculpture Garden above the new underground carpark
  - Forecourts generous pedestrianised forecourts to Parliament House and Supreme Court with welcoming and cooling water-features
- A Movement and Access Plan indicates how service, emergency and ceremonial vehicles can access the site, along with the accommodation for equal access and service parking and cycle routes.
- Events Infrastructure Plans indicates existing and proposed event layouts including Darwin Festival, Italian Festival and a generic large concert. GleNTi representatives were consulted regarding functionality of space in relation to possible future events.