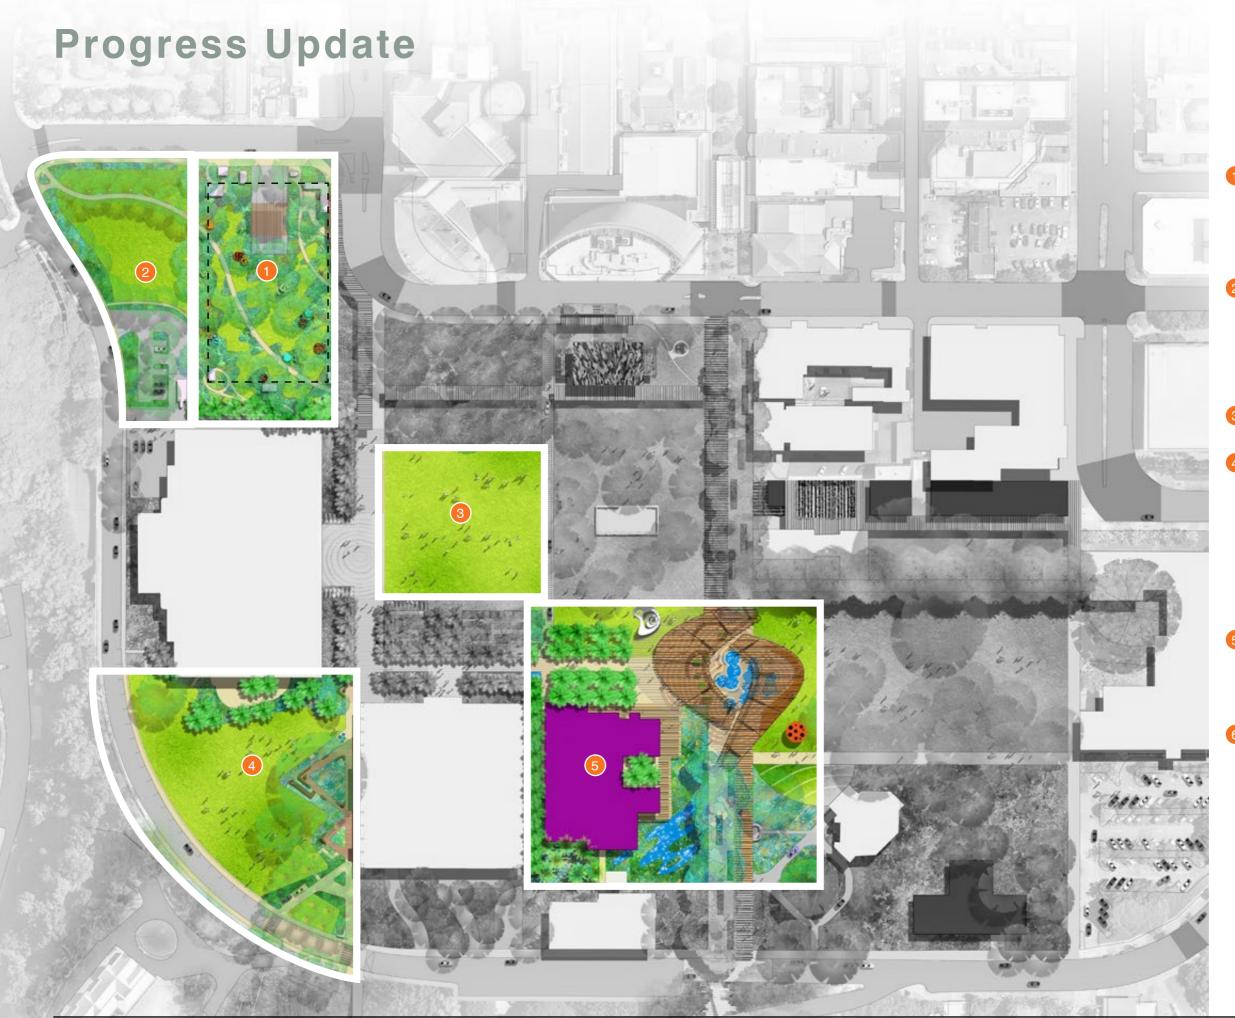

- 1 Native Garden construction of the garden above the State Square Underground Car Park (shown dash) is completed. Artworks in future stages will be guided by the Public Art, Interpretation & Wayfinding Masterplan which is currently being developed.
- 90-Bay Car Park Redevelopment the concept design is completed to replace the existing carpark with an event space, pedestrian pathway, planting, and a new vehicle entry to Parliament House. Detail Design and Construction Documentation is currently in progress.
- 3 Demolition of the Chan Building and placement of grass as an interim measure.
- 4 Liberty Square the concept design of the square has been completed. The design provides a clear link to the proposed Skybridge and Government House, a drop off zone for Supreme Court, enhanced seating areas particularly for Supreme Court visitors/staff/ attendees, retention and protection of the significant Banyan tree, and associated planting. It also includes possibilities for Aboriginal and non-aboriginal interpretation.
- Art Gallery the footprint of the gallery has been updated to reflect the current preliminary design. The Central Heart structure has been updated to accommodate an increase in the gallery's size.
- 6 Dual naming of the whole precinct is currently being investigated with Larrakia.