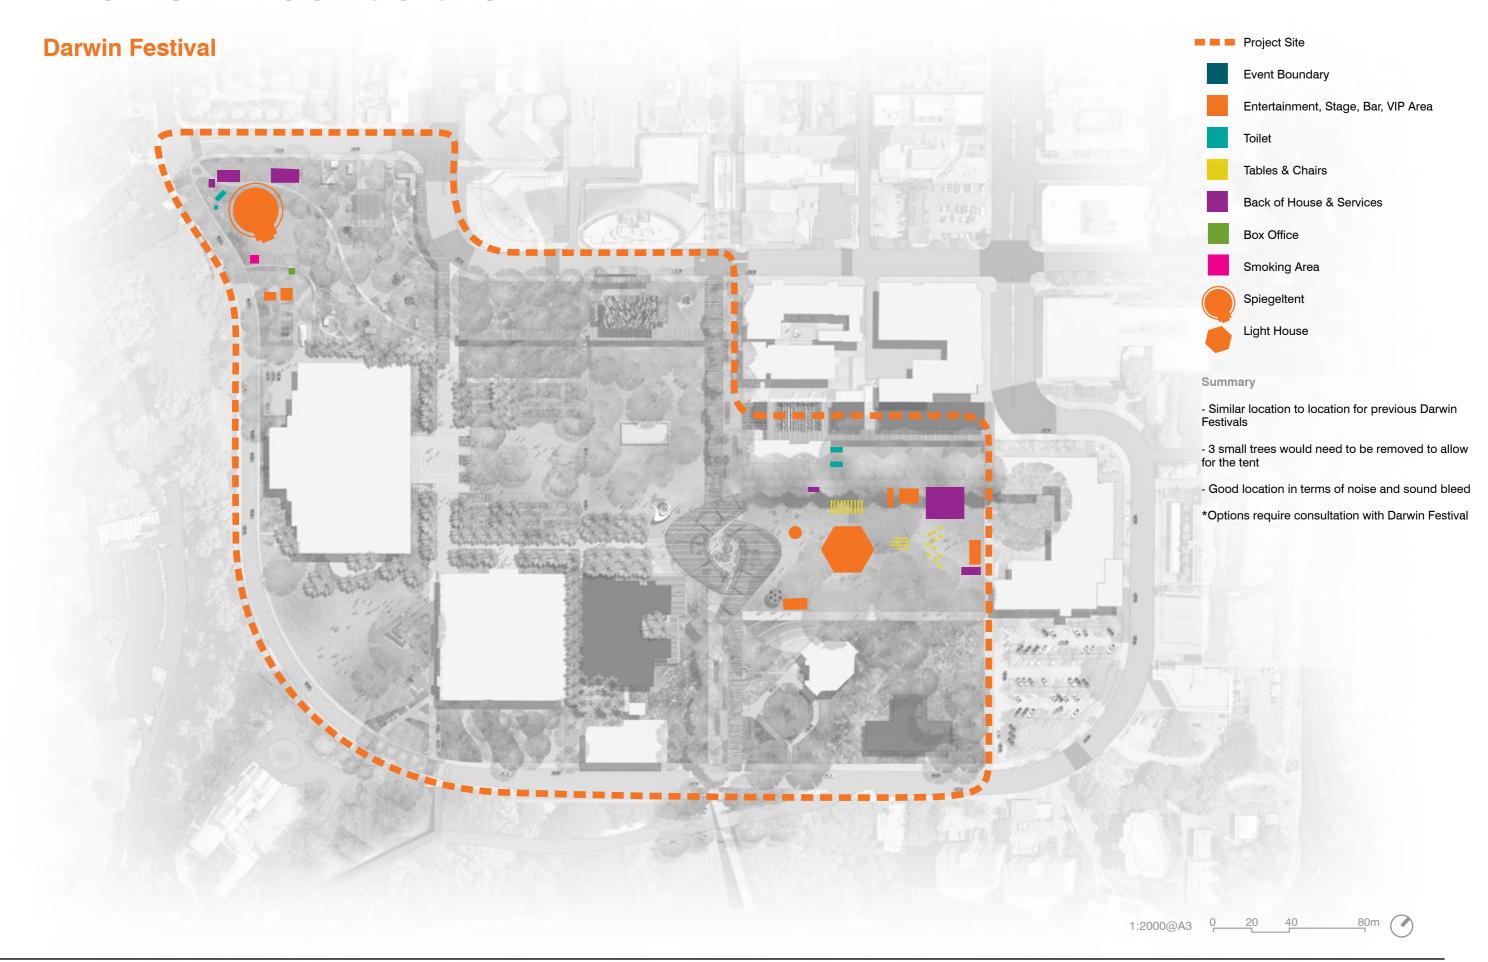

The Masterplan Update Report includes the following:

- Stakeholder Consultation a summary of consultation with key stakeholders including a matrix identifying issues, concerns and aspirations for the development, also includes stakeholder feedback on the draft Masterplan
- Key Moves a set of guiding principles to inform the Masterplan
- · Updates to the original Masterplan
- Masterplan the preferred Masterplan with the following elements:
  - Central Heart a playful, shaded, flexible and active centrally located space for event as well as the everyday
  - Art Gallery located adjacent the Central Heart with a generous grand veranda with cafes and room for events and festivals
  - Tropical Tree Walk a pedestrianised Smith Street with tall shelters for all year sun and rain protection
  - Expansive Events Lawns fully serviced for a vast array of festivals and events. Harry Chan Avenue is converted into a lively hub for both community and commercial development
  - A Series of Tropical Avenues and Gardens including a Sculpture Garden above the new underground carpark
  - Forecourts generous pedestrianised forecourts to Parliament House and Supreme Court with welcoming and cooling water-features
- A Movement and Access Plan indicates how service, emergency and ceremonial vehicles can access the site, along with the accommodation for equal access and service parking and cycle routes.
- Events Infrastructure Plans indicates existing and proposed event layouts including Darwin Festival, Italian Festival and a generic large concert. GleNTi representatives were consulted regarding functionality of space in relation to possible future events.

### **Events Infrastructure**

### **Events Infrastructure**

T.C.L / troppo

109 Grote Street Adelaide, SA 5000 Australia

T: +61 8 8223 7533 E: adel@tcl.net.au

tcl.net.au