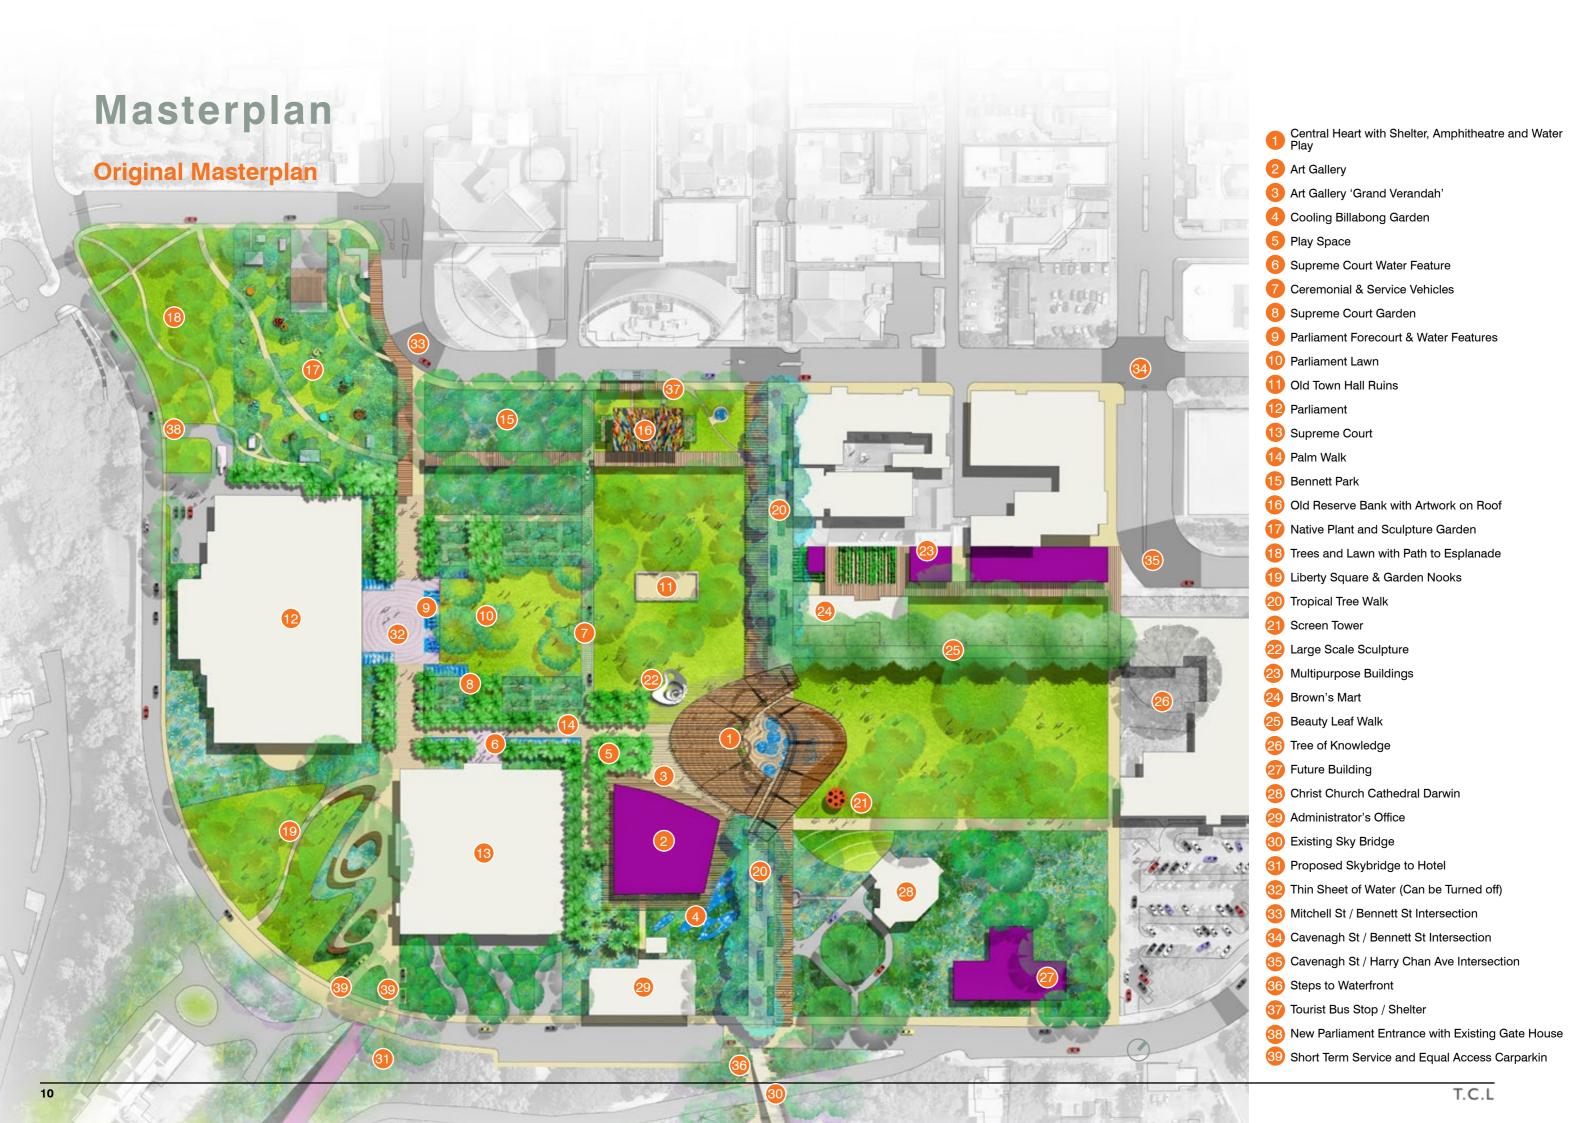

The Masterplan Update Report includes the following:

- Stakeholder Consultation a summary of consultation with key stakeholders including a matrix identifying issues, concerns and aspirations for the development, also includes stakeholder feedback on the draft Masterplan
- Key Moves a set of guiding principles to inform the Masterplan
- · Updates to the original Masterplan
- Masterplan the preferred Masterplan with the following elements:
  - Central Heart a playful, shaded, flexible and active centrally located space for event as well as the everyday
  - Art Gallery located adjacent the Central Heart with a generous grand veranda with cafes and room for events and festivals
  - Tropical Tree Walk a pedestrianised Smith Street with tall shelters for all year sun and rain protection
  - Expansive Events Lawns fully serviced for a vast array of festivals and events. Harry Chan Avenue is converted into a lively hub for both community and commercial development
  - A Series of Tropical Avenues and Gardens including a Sculpture Garden above the new underground carpark
  - Forecourts generous pedestrianised forecourts to Parliament House and Supreme Court with welcoming and cooling water-features
- A Movement and Access Plan indicates how service, emergency and ceremonial vehicles can access the site, along with the accommodation for equal access and service parking and cycle routes.
- Events Infrastructure Plans indicates existing and proposed event layouts including Darwin Festival, Italian Festival and a generic large concert. GleNTi representatives were consulted regarding functionality of space in relation to possible future events.