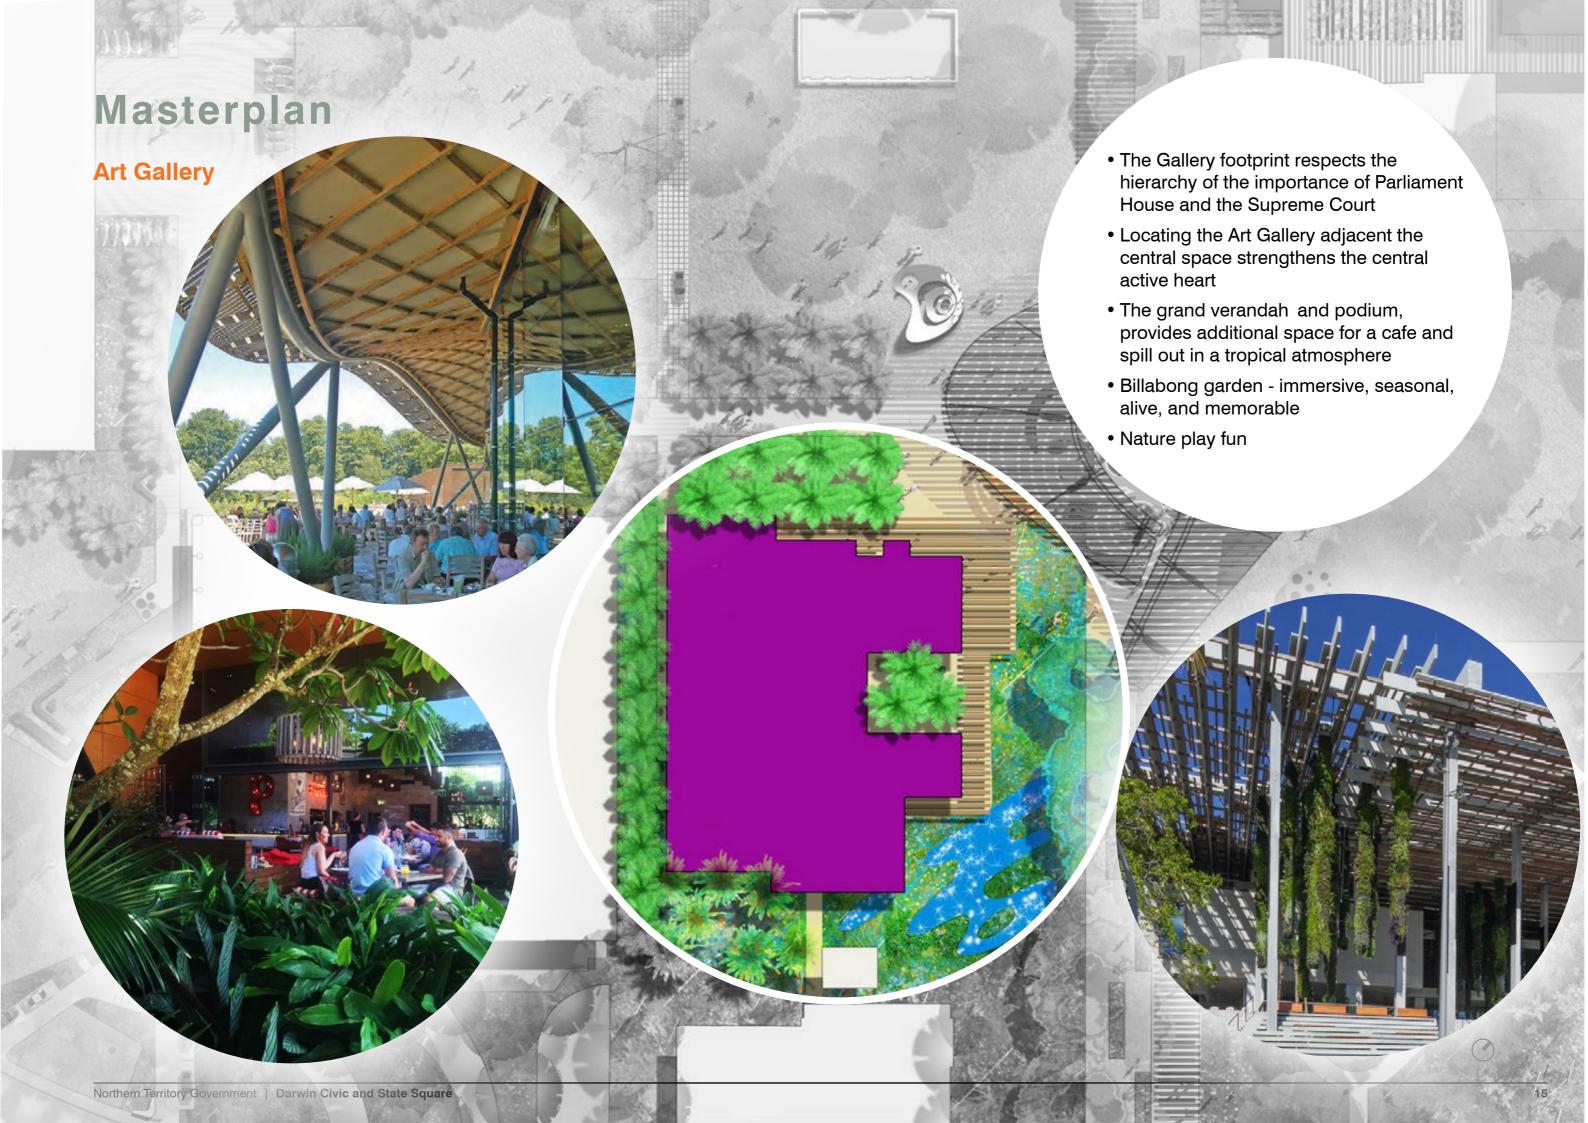

The Masterplan Update Report includes the following:

- Stakeholder Consultation a summary of consultation with key stakeholders including a matrix identifying issues, concerns and aspirations for the development, also includes stakeholder feedback on the draft Masterplan
- Key Moves a set of guiding principles to inform the Masterplan
- · Updates to the original Masterplan
- Masterplan the preferred Masterplan with the following elements:
  - Central Heart a playful, shaded, flexible and active centrally located space for event as well as the everyday
  - Art Gallery located adjacent the Central Heart with a generous grand veranda with cafes and room for events and festivals
  - Tropical Tree Walk a pedestrianised Smith Street with tall shelters for all year sun and rain protection
  - Expansive Events Lawns fully serviced for a vast array of festivals and events. Harry Chan Avenue is converted into a lively hub for both community and commercial development
  - A Series of Tropical Avenues and Gardens including a Sculpture Garden above the new underground carpark
  - Forecourts generous pedestrianised forecourts to Parliament House and Supreme Court with welcoming and cooling water-features
- A Movement and Access Plan indicates how service, emergency and ceremonial vehicles can access the site, along with the accommodation for equal access and service parking and cycle routes.
- Events Infrastructure Plans indicates existing and proposed event layouts including Darwin Festival, Italian Festival and a generic large concert. GleNTi representatives were consulted regarding functionality of space in relation to possible future events.

- 1 Native Garden construction of the garden above the State Square Underground Car Park (shown dash) is completed. Artworks in future stages will be guided by the Public Art, Interpretation & Wayfinding Masterplan which is currently being developed.
- 90-Bay Car Park Redevelopment the concept design is completed to replace the existing carpark with an event space, pedestrian pathway, planting, and a new vehicle entry to Parliament House. Detail Design and Construction Documentation is currently in progress.
- 3 Demolition of the Chan Building and placement of grass as an interim measure.
- 4 Liberty Square the concept design of the square has been completed. The design provides a clear link to the proposed Skybridge and Government House, a drop off zone for Supreme Court, enhanced seating areas particularly for Supreme Court visitors/staff/ attendees, retention and protection of the significant Banyan tree, and associated planting. It also includes possibilities for Aboriginal and non-aboriginal interpretation.
- Art Gallery the footprint of the gallery has been updated to reflect the current preliminary design. The Central Heart structure has been updated to accommodate an increase in the gallery's size.
- 6 Dual naming of the whole precinct is currently being investigated with Larrakia.