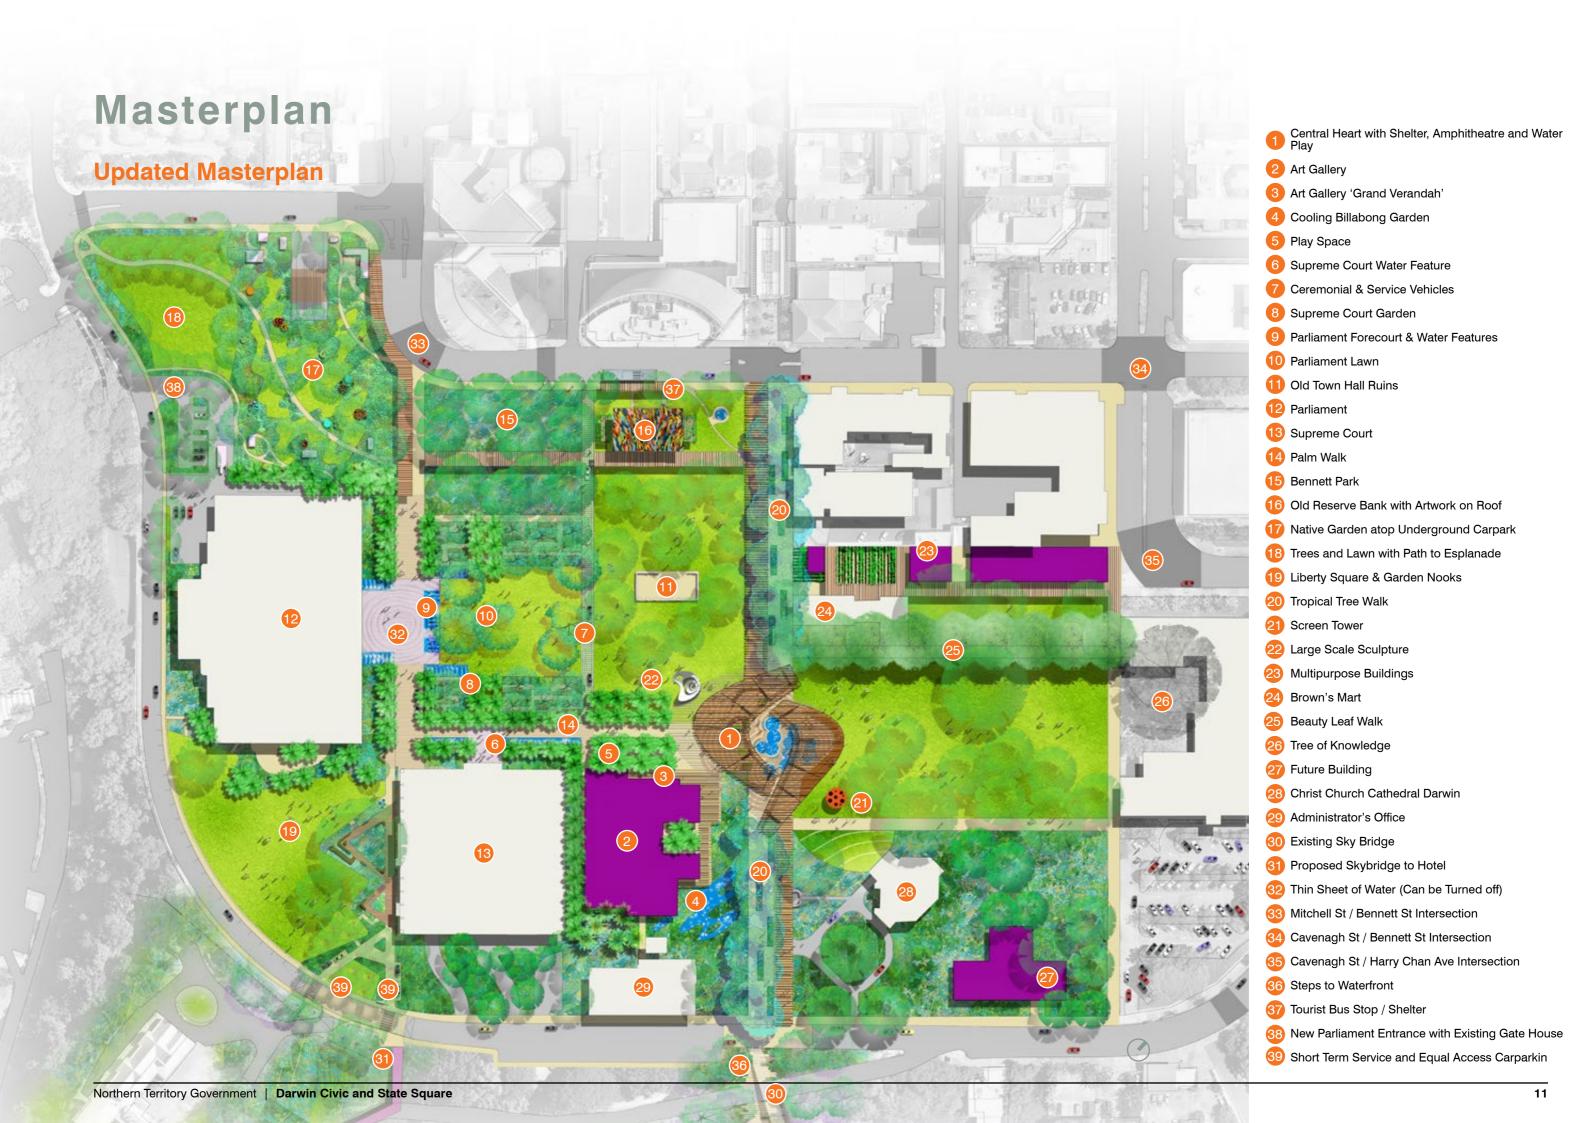

The Masterplan Update Report includes the following:

- Stakeholder Consultation a summary of consultation with key stakeholders including a matrix identifying issues, concerns and aspirations for the development, also includes stakeholder feedback on the draft Masterplan
- Key Moves a set of guiding principles to inform the Masterplan
- · Updates to the original Masterplan
- Masterplan the preferred Masterplan with the following elements:
  - Central Heart a playful, shaded, flexible and active centrally located space for event as well as the everyday
  - Art Gallery located adjacent the Central Heart with a generous grand veranda with cafes and room for events and festivals
  - Tropical Tree Walk a pedestrianised Smith Street with tall shelters for all year sun and rain protection
  - Expansive Events Lawns fully serviced for a vast array of festivals and events. Harry Chan Avenue is converted into a lively hub for both community and commercial development
  - A Series of Tropical Avenues and Gardens including a Sculpture Garden above the new underground carpark
  - Forecourts generous pedestrianised forecourts to Parliament House and Supreme Court with welcoming and cooling water-features
- A Movement and Access Plan indicates how service, emergency and ceremonial vehicles can access the site, along with the accommodation for equal access and service parking and cycle routes.
- Events Infrastructure Plans indicates existing and proposed event layouts including Darwin Festival, Italian Festival and a generic large concert. GleNTi representatives were consulted regarding functionality of space in relation to possible future events.

- 1 Native Garden construction of the garden above the State Square Underground Car Park (shown dash) is completed. Artworks in future stages will be guided by the Public Art, Interpretation & Wayfinding Masterplan which is currently being developed.
- 90-Bay Car Park Redevelopment the concept design is completed to replace the existing carpark with an event space, pedestrian pathway, planting, and a new vehicle entry to Parliament House. Detail Design and Construction Documentation is currently in progress.
- 3 Demolition of the Chan Building and placement of grass as an interim measure.
- 4 Liberty Square the concept design of the square has been completed. The design provides a clear link to the proposed Skybridge and Government House, a drop off zone for Supreme Court, enhanced seating areas particularly for Supreme Court visitors/staff/ attendees, retention and protection of the significant Banyan tree, and associated planting. It also includes possibilities for Aboriginal and non-aboriginal interpretation.
- Art Gallery the footprint of the gallery has been updated to reflect the current preliminary design. The Central Heart structure has been updated to accommodate an increase in the gallery's size.
- 6 Dual naming of the whole precinct is currently being investigated with Larrakia.