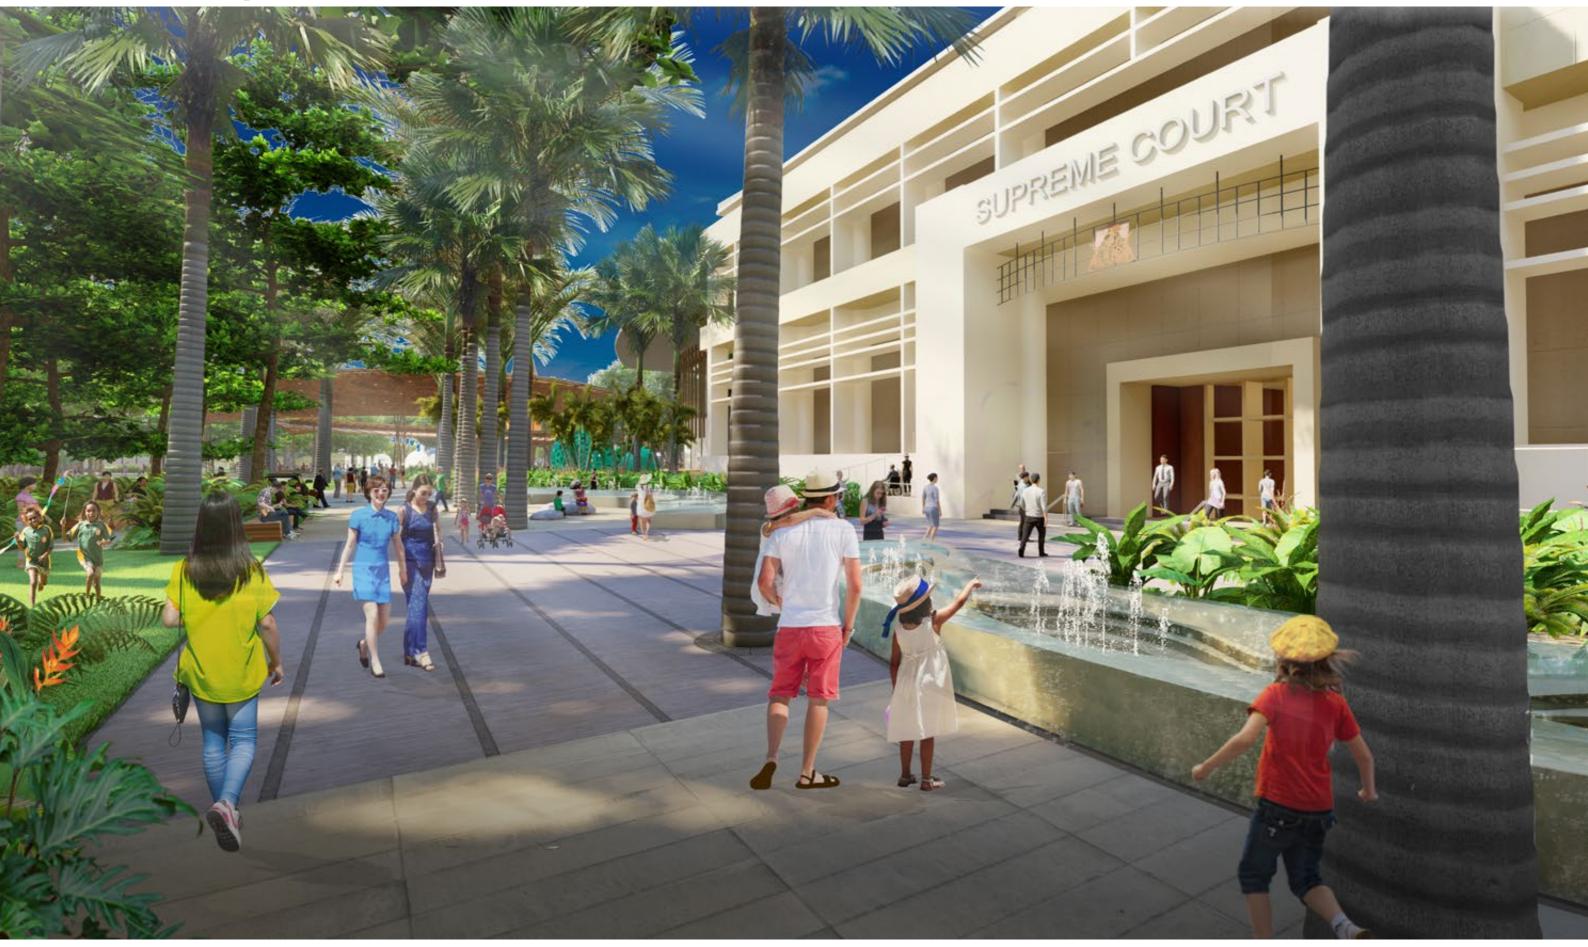

The Masterplan Update Report includes the following:

- Stakeholder Consultation a summary of consultation with key stakeholders including a matrix identifying issues, concerns and aspirations for the development, also includes stakeholder feedback on the draft Masterplan
- Key Moves a set of guiding principles to inform the Masterplan
- · Updates to the original Masterplan
- Masterplan the preferred Masterplan with the following elements:
  - Central Heart a playful, shaded, flexible and active centrally located space for event as well as the everyday
  - Art Gallery located adjacent the Central Heart with a generous grand veranda with cafes and room for events and festivals
  - Tropical Tree Walk a pedestrianised Smith Street with tall shelters for all year sun and rain protection
  - Expansive Events Lawns fully serviced for a vast array of festivals and events. Harry Chan Avenue is converted into a lively hub for both community and commercial development
  - A Series of Tropical Avenues and Gardens including a Sculpture Garden above the new underground carpark
  - Forecourts generous pedestrianised forecourts to Parliament House and Supreme Court with welcoming and cooling water-features
- A Movement and Access Plan indicates how service, emergency and ceremonial vehicles can access the site, along with the accommodation for equal access and service parking and cycle routes.
- Events Infrastructure Plans indicates existing and proposed event layouts including Darwin Festival, Italian Festival and a generic large concert. GleNTi representatives were consulted regarding functionality of space in relation to possible future events.

**Forecourt - Supreme Court** 