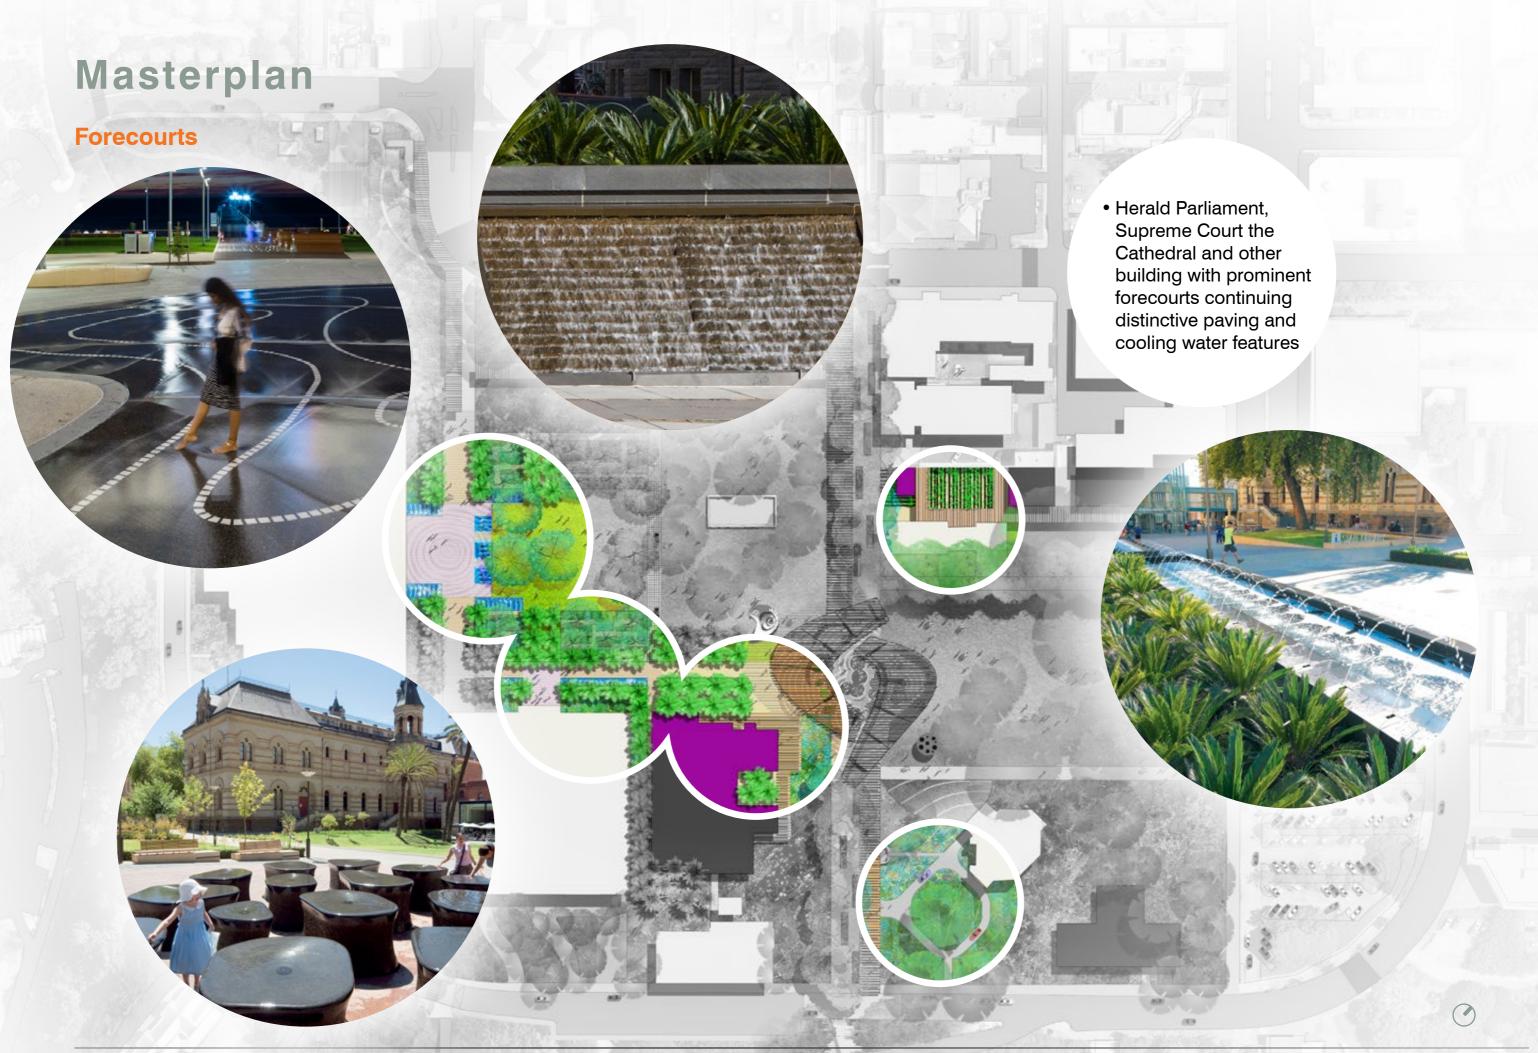

The Masterplan Update Report includes the following:

- Stakeholder Consultation a summary of consultation with key stakeholders including a matrix identifying issues, concerns and aspirations for the development, also includes stakeholder feedback on the draft Masterplan
- Key Moves a set of guiding principles to inform the Masterplan
- · Updates to the original Masterplan
- Masterplan the preferred Masterplan with the following elements:
  - Central Heart a playful, shaded, flexible and active centrally located space for event as well as the everyday
  - Art Gallery located adjacent the Central Heart with a generous grand veranda with cafes and room for events and festivals
  - Tropical Tree Walk a pedestrianised Smith Street with tall shelters for all year sun and rain protection
  - Expansive Events Lawns fully serviced for a vast array of festivals and events. Harry Chan Avenue is converted into a lively hub for both community and commercial development
  - A Series of Tropical Avenues and Gardens including a Sculpture Garden above the new underground carpark
  - Forecourts generous pedestrianised forecourts to Parliament House and Supreme Court with welcoming and cooling water-features
- A Movement and Access Plan indicates how service, emergency and ceremonial vehicles can access the site, along with the accommodation for equal access and service parking and cycle routes.
- Events Infrastructure Plans indicates existing and proposed event layouts including Darwin Festival, Italian Festival and a generic large concert. GleNTi representatives were consulted regarding functionality of space in relation to possible future events.

Masterplan Central Heart - Day Time

Masterplan Central Heart - Night Time

Masterplan

**Tropical Tree Walk - Smith Street** 

Masterplan Native Garden

Masterplan Native Garden

Masterplan Native Garden

Masterplan

**Forecourt - Supreme Court** 