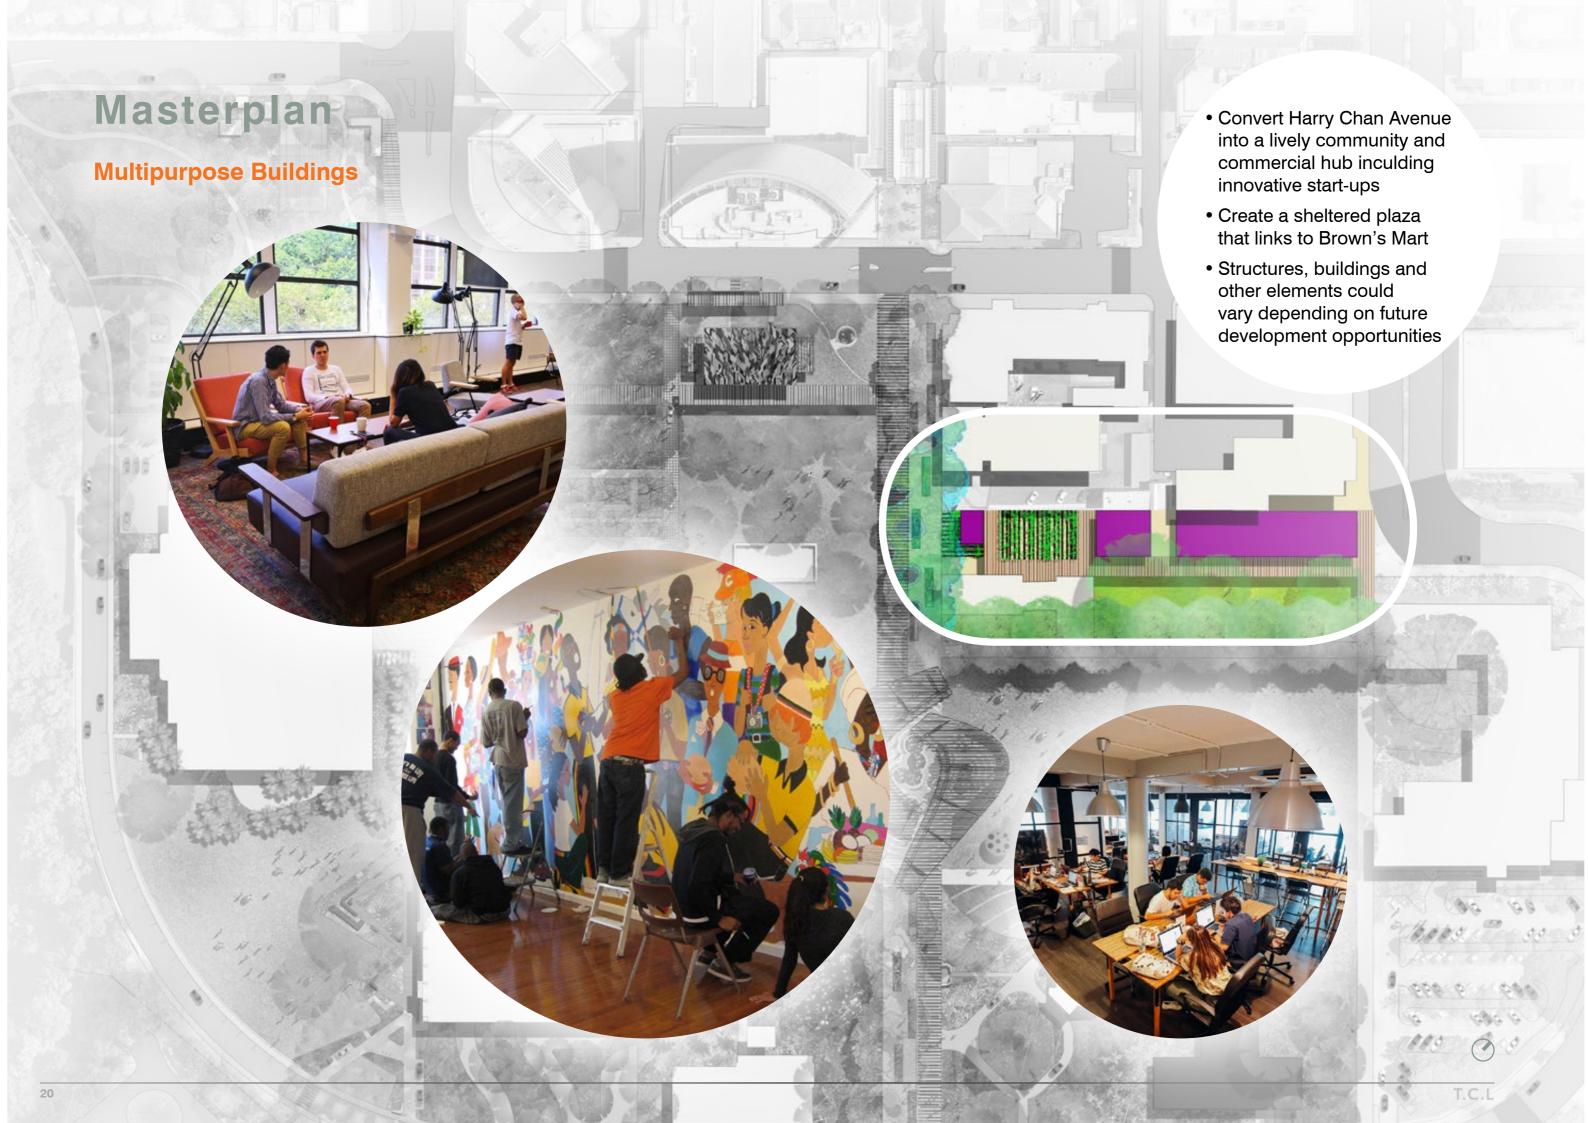

The Masterplan Update Report includes the following:

- Stakeholder Consultation a summary of consultation with key stakeholders including a matrix identifying issues, concerns and aspirations for the development, also includes stakeholder feedback on the draft Masterplan
- Key Moves a set of guiding principles to inform the Masterplan
- · Updates to the original Masterplan
- Masterplan the preferred Masterplan with the following elements:
  - Central Heart a playful, shaded, flexible and active centrally located space for event as well as the everyday
  - Art Gallery located adjacent the Central Heart with a generous grand veranda with cafes and room for events and festivals
  - Tropical Tree Walk a pedestrianised Smith Street with tall shelters for all year sun and rain protection
  - Expansive Events Lawns fully serviced for a vast array of festivals and events. Harry Chan Avenue is converted into a lively hub for both community and commercial development
  - A Series of Tropical Avenues and Gardens including a Sculpture Garden above the new underground carpark
  - Forecourts generous pedestrianised forecourts to Parliament House and Supreme Court with welcoming and cooling water-features
- A Movement and Access Plan indicates how service, emergency and ceremonial vehicles can access the site, along with the accommodation for equal access and service parking and cycle routes.
- Events Infrastructure Plans indicates existing and proposed event layouts including Darwin Festival, Italian Festival and a generic large concert. GleNTi representatives were consulted regarding functionality of space in relation to possible future events.