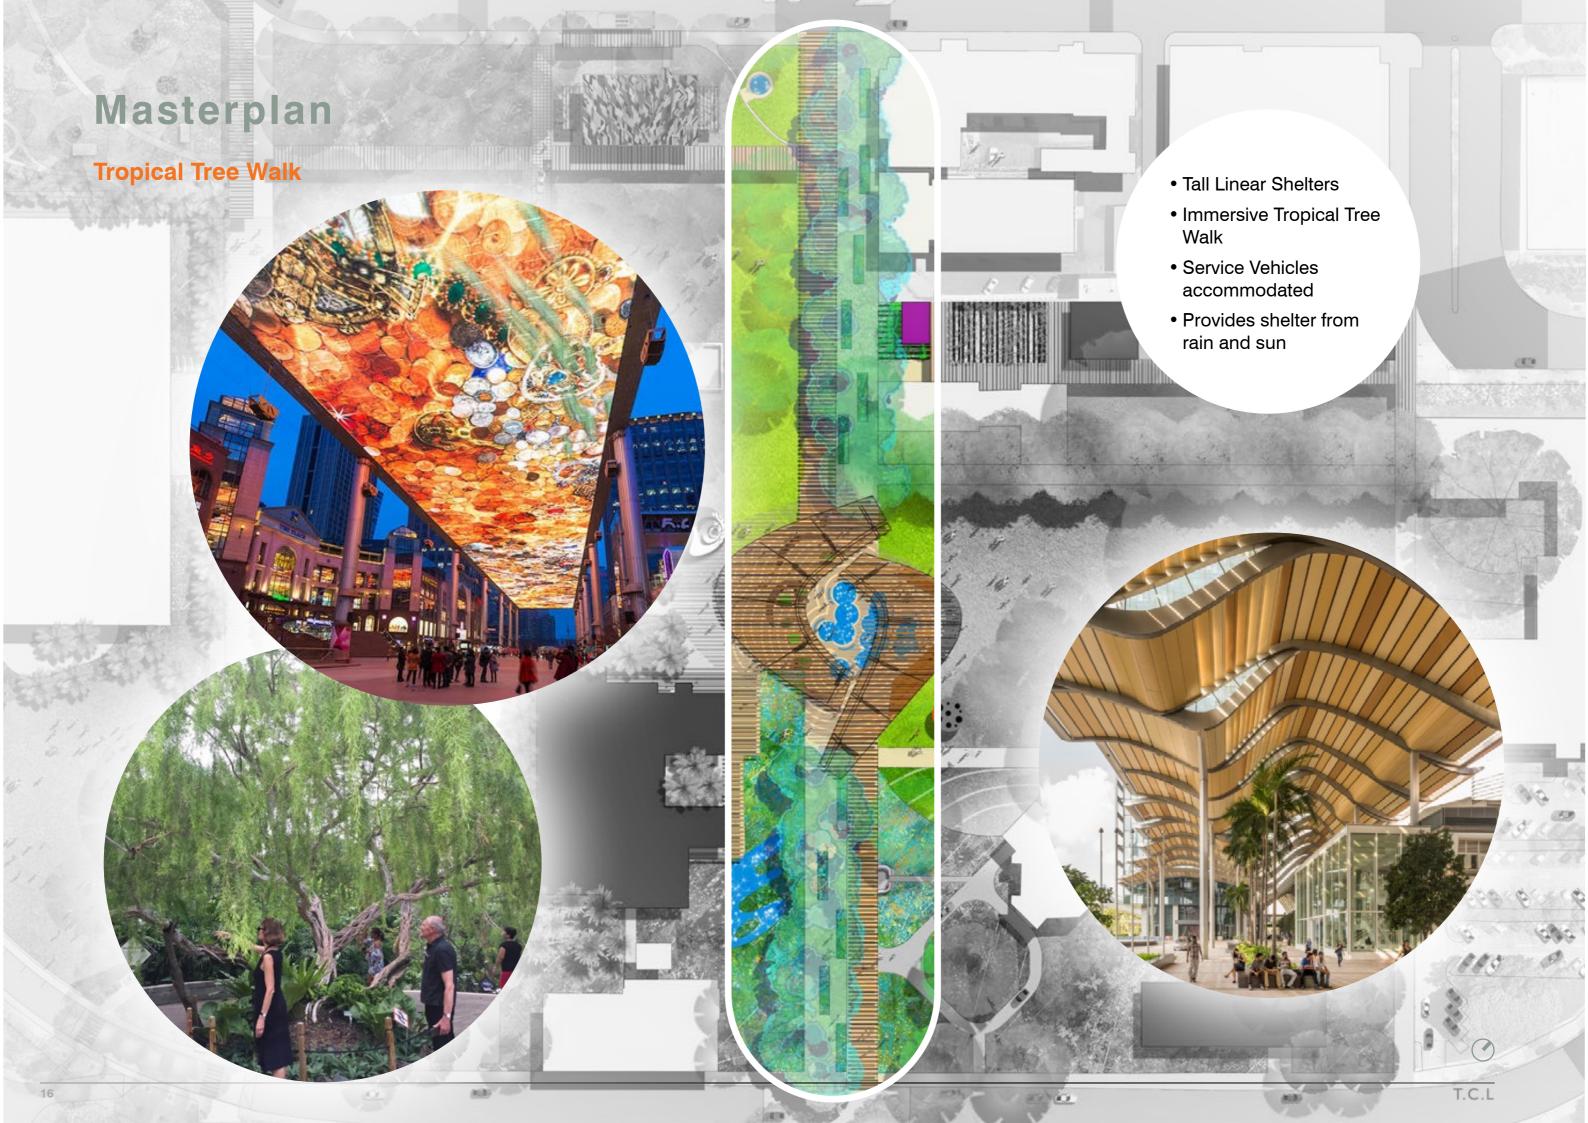

The Masterplan Update Report includes the following:

- Stakeholder Consultation a summary of consultation with key stakeholders including a matrix identifying issues, concerns and aspirations for the development, also includes stakeholder feedback on the draft Masterplan
- Key Moves a set of guiding principles to inform the Masterplan
- · Updates to the original Masterplan
- Masterplan the preferred Masterplan with the following elements:
  - Central Heart a playful, shaded, flexible and active centrally located space for event as well as the everyday
  - Art Gallery located adjacent the Central Heart with a generous grand veranda with cafes and room for events and festivals
  - Tropical Tree Walk a pedestrianised Smith Street with tall shelters for all year sun and rain protection
  - Expansive Events Lawns fully serviced for a vast array of festivals and events. Harry Chan Avenue is converted into a lively hub for both community and commercial development
  - A Series of Tropical Avenues and Gardens including a Sculpture Garden above the new underground carpark
  - Forecourts generous pedestrianised forecourts to Parliament House and Supreme Court with welcoming and cooling water-features
- A Movement and Access Plan indicates how service, emergency and ceremonial vehicles can access the site, along with the accommodation for equal access and service parking and cycle routes.
- Events Infrastructure Plans indicates existing and proposed event layouts including Darwin Festival, Italian Festival and a generic large concert. GleNTi representatives were consulted regarding functionality of space in relation to possible future events.

### **Key Moves**

Provide Tropical Shaded Promenades and Walkways

Prioritise pedestrian movement with clear sheltered walkways and keep public roads and vehicles to the site edges.

Link and Connect to the Esplanade, Waterfront and CBD

Ensure views and safe connections in and out of the square are maintained and enhanced day and night with clear wayfinding, lighting and pathways.

**Enhance the Existing Sense** of Pavilions in the Park

Locate any additional buildings within a generous amount of landscaped green space.

Develop a Lush, Cool, Tropical Park

Create a highly memorable and site-specific park and garden setting of green, seasonal colour and shade. Make the area a refuge from the heat with shade structures, planted arbours, additional trees, vegetation and lawn, as well as cooling playful water features. Augment the Square's landscape with more vestiges of remembrance: as the Darwin plateau, as a tropical savannah, as a Larrakia place.