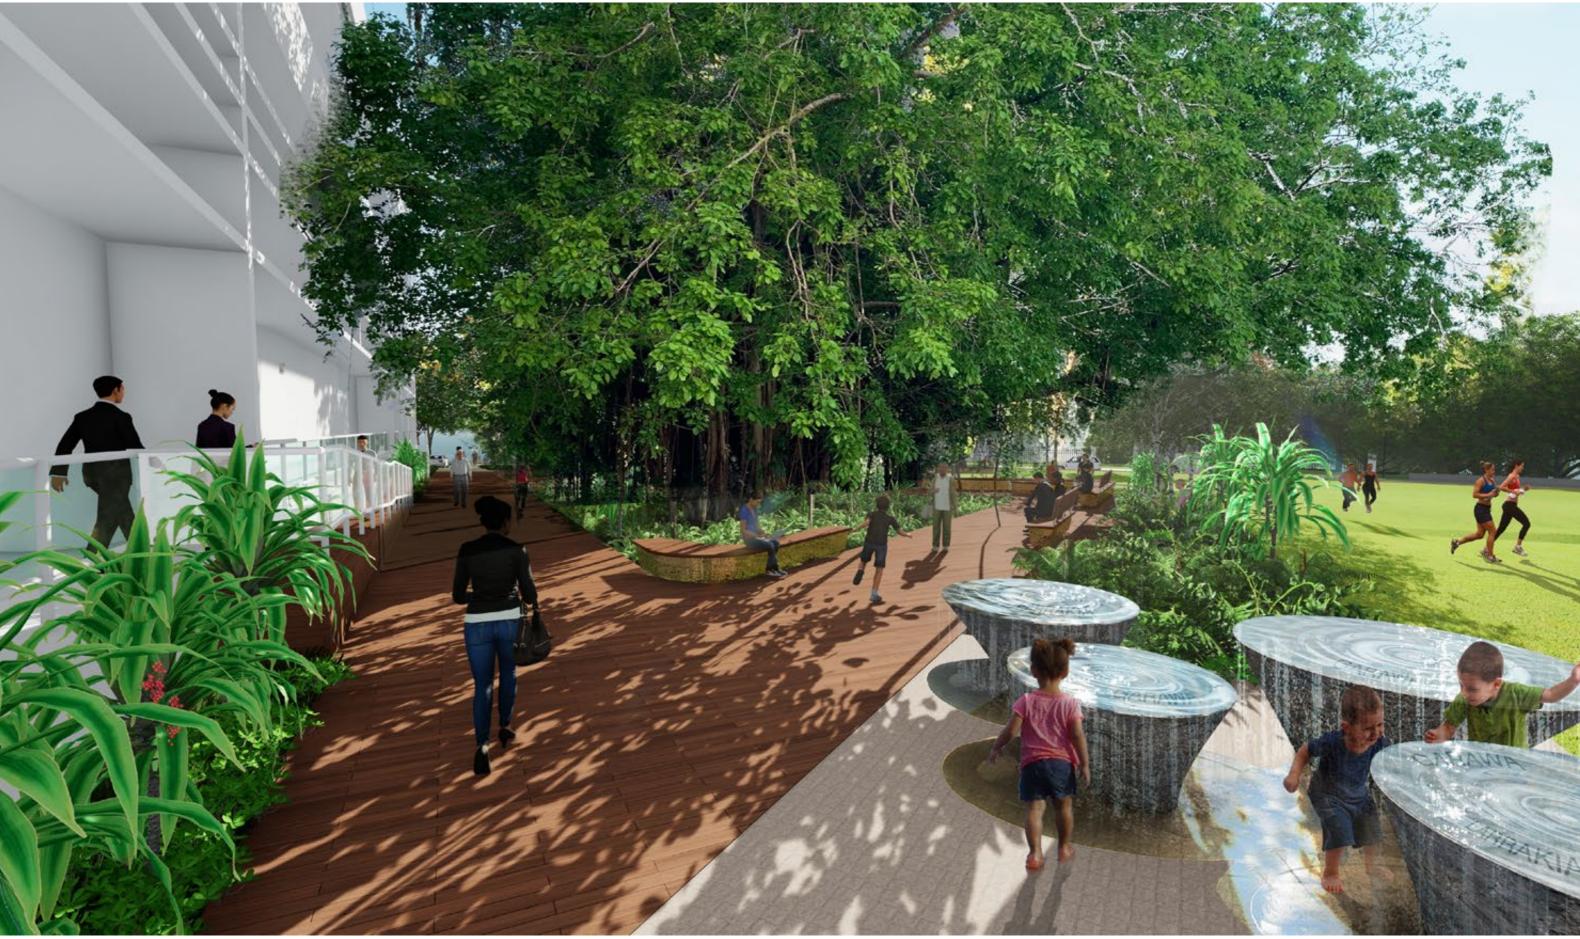

- 1 Native Garden construction of the garden above the State Square Underground Car Park (shown dash) is completed. Artworks in future stages will be guided by the Public Art, Interpretation & Wayfinding Masterplan which is currently being developed.
- 90-Bay Car Park Redevelopment the concept design is completed to replace the existing carpark with an event space, pedestrian pathway, planting, and a new vehicle entry to Parliament House. Detail Design and Construction Documentation is currently in progress.
- 3 Demolition of the Chan Building and placement of grass as an interim measure.
- 4 Liberty Square the concept design of the square has been completed. The design provides a clear link to the proposed Skybridge and Government House, a drop off zone for Supreme Court, enhanced seating areas particularly for Supreme Court visitors/staff/ attendees, retention and protection of the significant Banyan tree, and associated planting. It also includes possibilities for Aboriginal and non-aboriginal interpretation.
- Art Gallery the footprint of the gallery has been updated to reflect the current preliminary design. The Central Heart structure has been updated to accommodate an increase in the gallery's size.
- 6 Dual naming of the whole precinct is currently being investigated with Larrakia.

Masterplan Central Heart - Day Time

Masterplan Central Heart - Night Time

Masterplan

**Tropical Tree Walk - Smith Street** 

Masterplan Native Garden

Masterplan Native Garden

Masterplan Native Garden

Masterplan