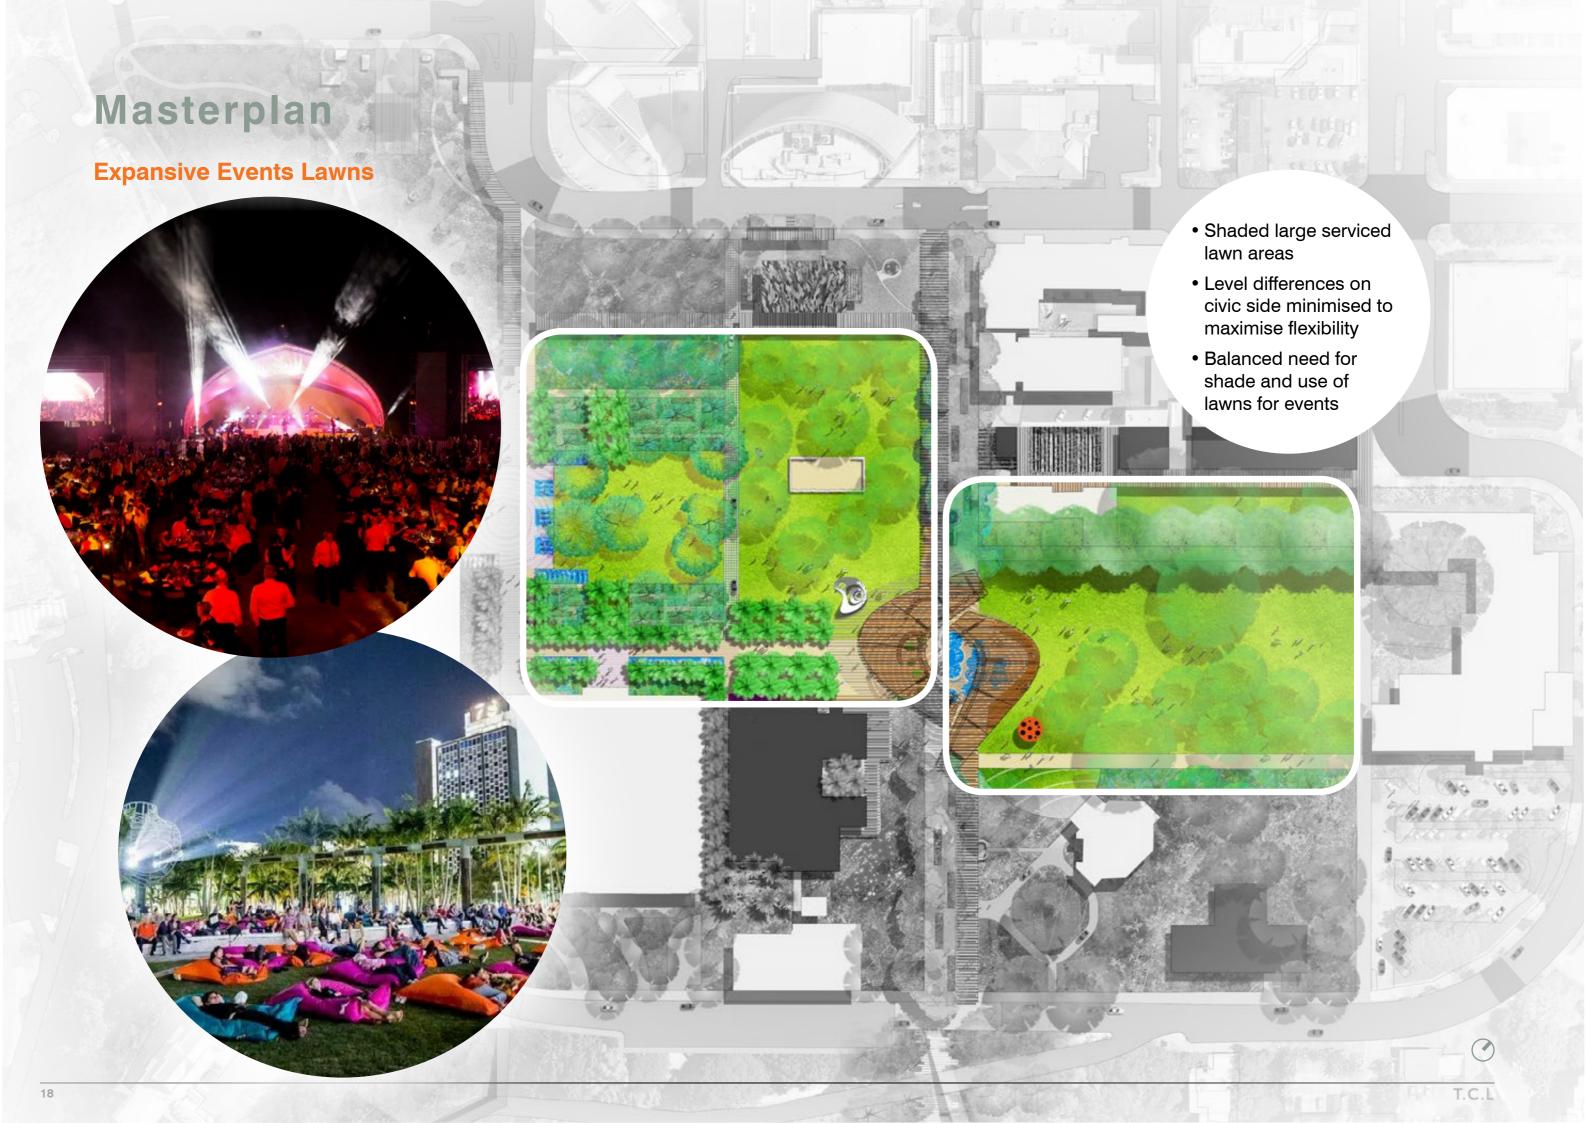

The Masterplan Update Report includes the following:

- Stakeholder Consultation a summary of consultation with key stakeholders including a matrix identifying issues, concerns and aspirations for the development, also includes stakeholder feedback on the draft Masterplan
- Key Moves a set of guiding principles to inform the Masterplan
- · Updates to the original Masterplan
- Masterplan the preferred Masterplan with the following elements:
  - Central Heart a playful, shaded, flexible and active centrally located space for event as well as the everyday
  - Art Gallery located adjacent the Central Heart with a generous grand veranda with cafes and room for events and festivals
  - Tropical Tree Walk a pedestrianised Smith Street with tall shelters for all year sun and rain protection
  - Expansive Events Lawns fully serviced for a vast array of festivals and events. Harry Chan Avenue is converted into a lively hub for both community and commercial development
  - A Series of Tropical Avenues and Gardens including a Sculpture Garden above the new underground carpark
  - Forecourts generous pedestrianised forecourts to Parliament House and Supreme Court with welcoming and cooling water-features
- A Movement and Access Plan indicates how service, emergency and ceremonial vehicles can access the site, along with the accommodation for equal access and service parking and cycle routes.
- Events Infrastructure Plans indicates existing and proposed event layouts including Darwin Festival, Italian Festival and a generic large concert. GleNTi representatives were consulted regarding functionality of space in relation to possible future events.